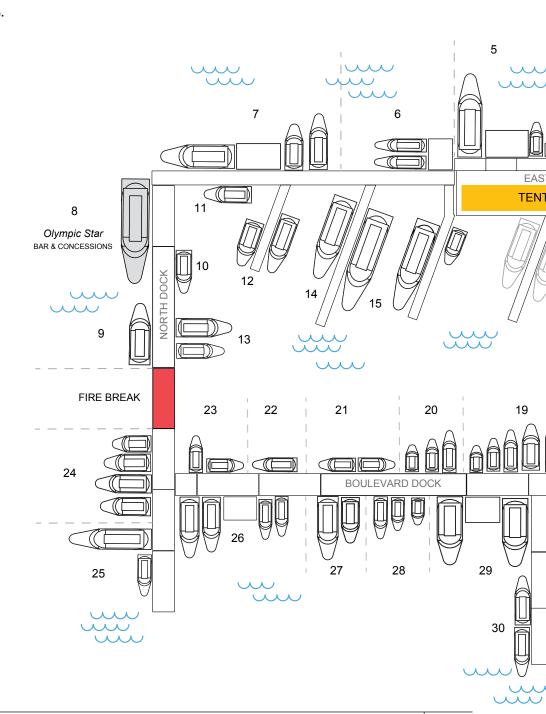

**Dog in the Park:** Grab a delicious gourmet sausage from Dog in the Park hot dog cart—a classic treat! Located shoreside, by the Beer Garden.

**M/V Olympic Star:** Food with a view! Step aboard the Waterways Cruises' Olympic Star, for light snacks and drinks. Located on the water, on the North Dock.

**M/V Olympic Star:** Sit back with wine, beer or a cocktail and enjoy the beautiful views of Seattle, aboard the Waterways Cruises *Olympic Star.* Located on the water, on the North Dock.

**Waterways Cruises Beer Garden:** Relax over a refreshing, cold beer–available at the tented Beer Garden. Located shoreside, at the head of the East Dock. Opens at noon daily.

### **IN-WATER EXHIBITORS**

| Company Name                  | Space No.  |
|-------------------------------|------------|
| Alexander Marine USA          | 7ε11       |
| Aspen Power Catamarans        | 30         |
| Bellingham Yacht Sales        | 25         |
| Bristol Yachts NW             | 10         |
| Cardinal Yacht Sales          | 20         |
| Chuck Hovey Yachts            | 16         |
| Crows Nest Yachts             | 32         |
| Denison Yachting              | 26         |
| Discovery Yachts              | 22         |
| Emerald Pacific Yachts        | 283        |
| Hampton Yacht Group           | 1          |
| Inside Passage Yacht Sales    | 33         |
| Irwin Yacht Sales             | 4          |
| Jeff Brown Yachts             | 23         |
| Marine Servicenter            | 37         |
| Maritimo Yacht Sales          | 29         |
| NW Explorations               | 27         |
| Oaksmith Yachts               | 21         |
| Ocean Trawler Yachts          | 24         |
| Outer Reef Yachts             | 5          |
| Pacific Northwest Yachts      | 31         |
| SeaNet Company, Inc           | 12         |
| Seattle Boat Company          | 17         |
| Seattle Yachts International  | 18         |
| Signature Yachts              | 34 & 40    |
| Silver Seas Yachts            | 9 & 13     |
| Sundance Yacht Sales          | 19         |
| Swiftsure Yachts              | 35         |
| Waterline Boats               | 28         |
| Windworks Sailing & Powerboat | ing36      |
| Worth Avenue Yachts           | 6, 14 & 15 |