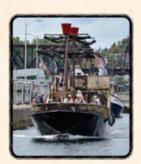

#### **Pirate Ship Rides**

Presented by Emerald City Pirates

Ahoy, mate! We have fun (and free!) pirate ship rides for you and your family. Step aboard the Queen Anne's Revenge for a short boat ride along the shores of South Lake Union. Grab your complimentary tickets to board at the Entrance Tent or Show Info booth. Tickets are free, but required to board. Beverages

sold onboard. Rides are approximately 30-40 minutes. Ship is located on the West Dock.

#### **Pirate Ship Schedule**

Saturday: 12pm, 1 pm, 3pm, 4pm & 5pm Sunday: 12pm, 1pm, 3pm, and 4pm