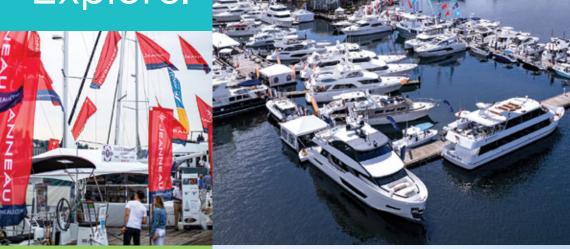

# **BOATS AFLOAT SHOW**

**SPRING SHOW • APRIL 2023** 

SOUTH LAKE UNION | SEATTLE

April 27-30, 2023 | BoatsAfloatShow.com

GREENLINE 48 IN STOCK

GREENLINE 39 IN STOCK

**GREENLINE AUTHORIZED DEALER** 

Welcome to the Boats Afloat Show!

On behalf of the Northwest Yacht Brokers Association, and the Boats Afloat Show Committee, I'd like to welcome you to our April show! We appreciate your understanding of the significant remodeling and new construction taking place at Lake Union Piers. The new area is going to be a waterfront showplace for all to enjoy! Please review the renderings in place along the construction zones and you will get a glimpse of the near future.

At the show, you'll see an amazing variety of boats and vendors on display at our shows, plus enjoy live music, and our expanded food and drink offerings. All of this is made possible by the dedication and passion of those in the marine industry, and of course, our event sponsors. Please join me by supporting and thanking them: Vulcan Real Estate (Lake Union Piers), DIAGEO (with brands Talisker, Ketel One, Seedlip), Waterways Cruises and Events, Superyacht NW, and Northwest Yachting magazine.