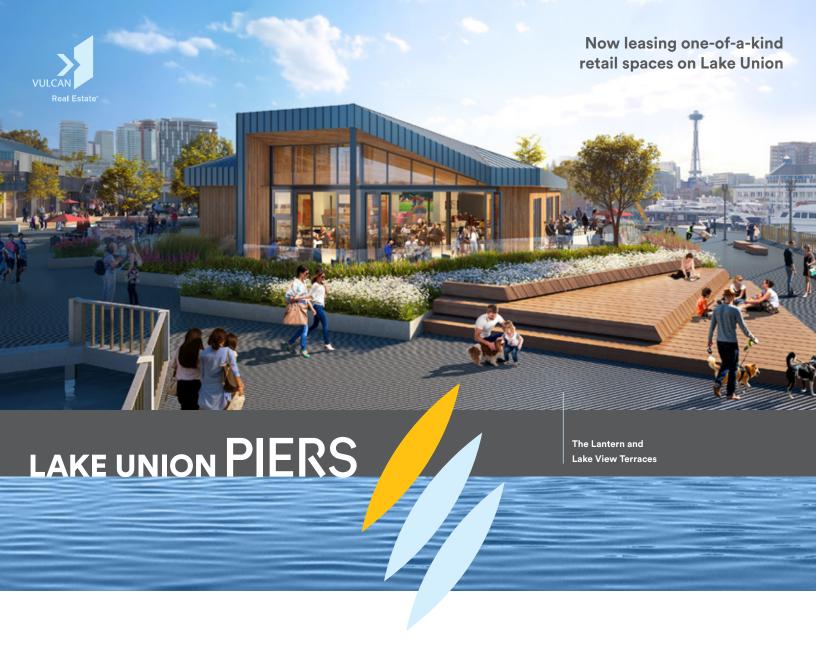

Welcome to the Boats Afloat Show!

On behalf of the Northwest Yacht Brokers Association, and the Boats Afloat Show Committee, I'd like to welcome you to our April show! We appreciate your understanding of the significant remodeling and new construction taking place at Lake Union Piers. The new area is going to be a waterfront showplace for all to enjoy! Please review the renderings in place along the construction zones and you will get a glimpse of the near future.

### **BOATS AFLOAT SHOW**

SPRING SHOW • APRIL 2023

SOUTH LAKE UNION | SEATTLE

Stop by Our Booth to Learn More

Where South Lake Union meets the water.

Lake Union Piers offers a new perspective on destination retail, entertainment, dining, recreation, and boating—at the water's edge.

#### LakeUnionPiers.com