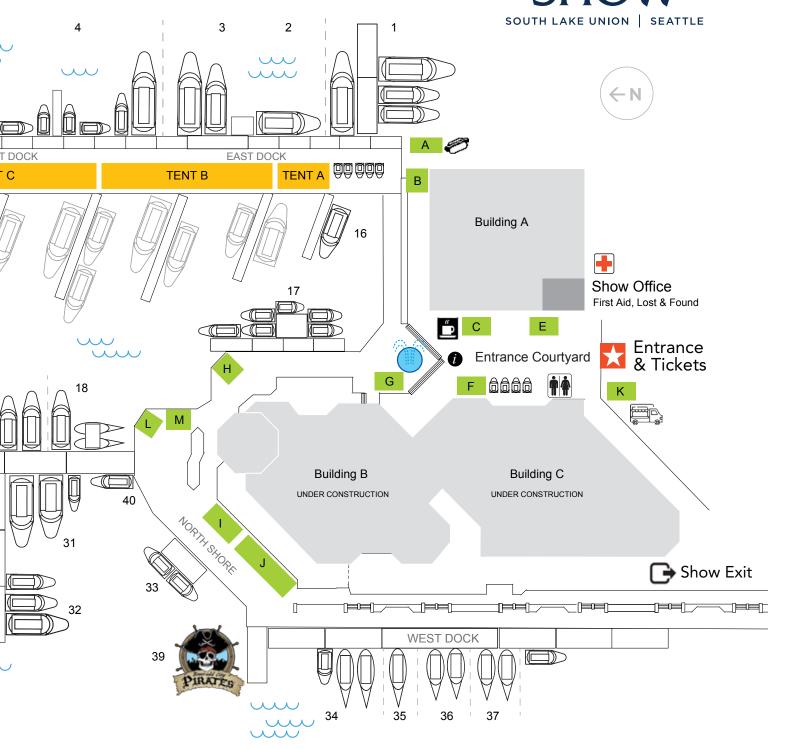

### ENTRY COURTYARD

#### EAST DOCK TENT A

### EAST DOCK TENT B

B10
Pacific
Yacht
Management

B9
Achievement
Marine

B8
Matvey

Matvey Foundation Repair

**B7** Shearwater University

**B6**Pacific
Cruising
Yachts

**B5** Platypus Marine

**B4** S3 Maritime

**B3**Bristol Marine
Insurance

**B2** Trident Funding

**B1** NW Yachting Magazine

SOUTH

#### EAST DOCK TENT C

NORTH

C8
West Coast
Yacht Sales

C7
Robinson Law

C6

Group

Lending Associates

**C5** Banana Belt Boats

> **C4** Swift Spirit

C3 FMT Group

**C2** Freedom Boat Club

> C1 POP Board Company

> > SOUTH

#### **NORTH SHORE TENTS**

H-ND1
DIAGEO /
Don Julio

M-ND2
DIAGEO /
Seedlip

L-ND3
DIAGEO /
Talisker

I-ND4
USCG
Auxiliary

J-ND5
Center for
Wooden Boats
Kids Boat
Building Activity

### **SHORESIDE EXHIBITORS & VENUES**

| venue                    | Space No. |                                      |                               |
|--------------------------|-----------|--------------------------------------|-------------------------------|
| Dog in the Park Hot Dogs | A         | Waypoint Marine F                    | Kids' Boatbuilding Activity J |
| Beer Garden              | B         | Music StageG                         | Five Hooks Seafood K          |
| U Café Coffee            | C         | Don Julio, Talisker, Seedlip H, L, M | Emerald City Pirates 39       |
| Ketel One                | F         | USCG Auxiliary                       |                               |