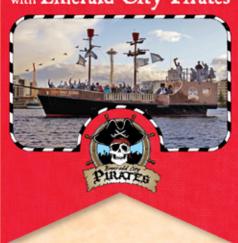

#### **Pirate Ship Rides**

Presented by Emerald City Pirates

Ahoy, mate! We have fun (and free!) pirate ship rides for you and your family. Step aboard the Queen Anne's Revenge for a short boat ride along the shores of South Lake Union. Grab your complimentary tickets to board at the Entrance Tent or Show Info booth. Tickets are free, but required to board. Beverages

sold onboard. Rides are approximately 30-40 minutes. Ship is located on the West Dock.

#### **Pirate Ship Schedule**

Saturday: 12pm, 1 pm, 3pm, 4pm & 5pm Sunday: 12pm, 1pm, 3pm, and 4pm