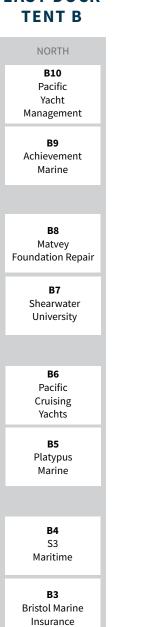

#### **EAST DOCK TENT B**

| EAST DOCK<br>TENT C                    |
|----------------------------------------|
| NORTH                                  |
| <b>C8</b><br>West Coast<br>Yacht Sales |
| <b>C7</b><br>Robinson Law<br>Group     |
|                                        |
| <b>C6</b><br>Lending<br>Associates     |
| <b>C5</b><br>Banana Belt<br>Boats      |
|                                        |
| <b>C4</b><br>Swift<br>Spirit           |
| <b>C3</b><br>FMT<br>Group              |
|                                        |
| <b>C2</b><br>Freedom Boat<br>Club      |
|                                        |
|                                        |