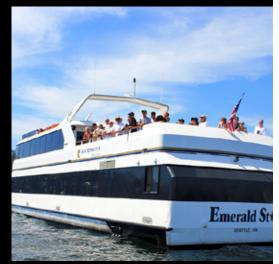

**Dog in the Park:** Grab a delicious gourmet sausage from Dog in the Park hot dog cart—a classic treat! Located shoreside, by the Beer Garden.

**M/V Olympic Star:** Food with a view! Step aboard the Waterways Cruises' *Olympic Star*, for light snacks and drinks. Located on the water, on the North Dock.

**M/V Olympic Star:** Sit back with wine, beer or a cocktail and enjoy the beautiful views of Seattle, aboard the Waterways Cruises *Olympic Star*. Located on the water, on the North Dock.

**Waterways Cruises Beer Garden:** Relax over a refreshing, cold beer–available at the tented Beer Garden. Located shoreside, at the head of the East Dock. Opens at noon daily.