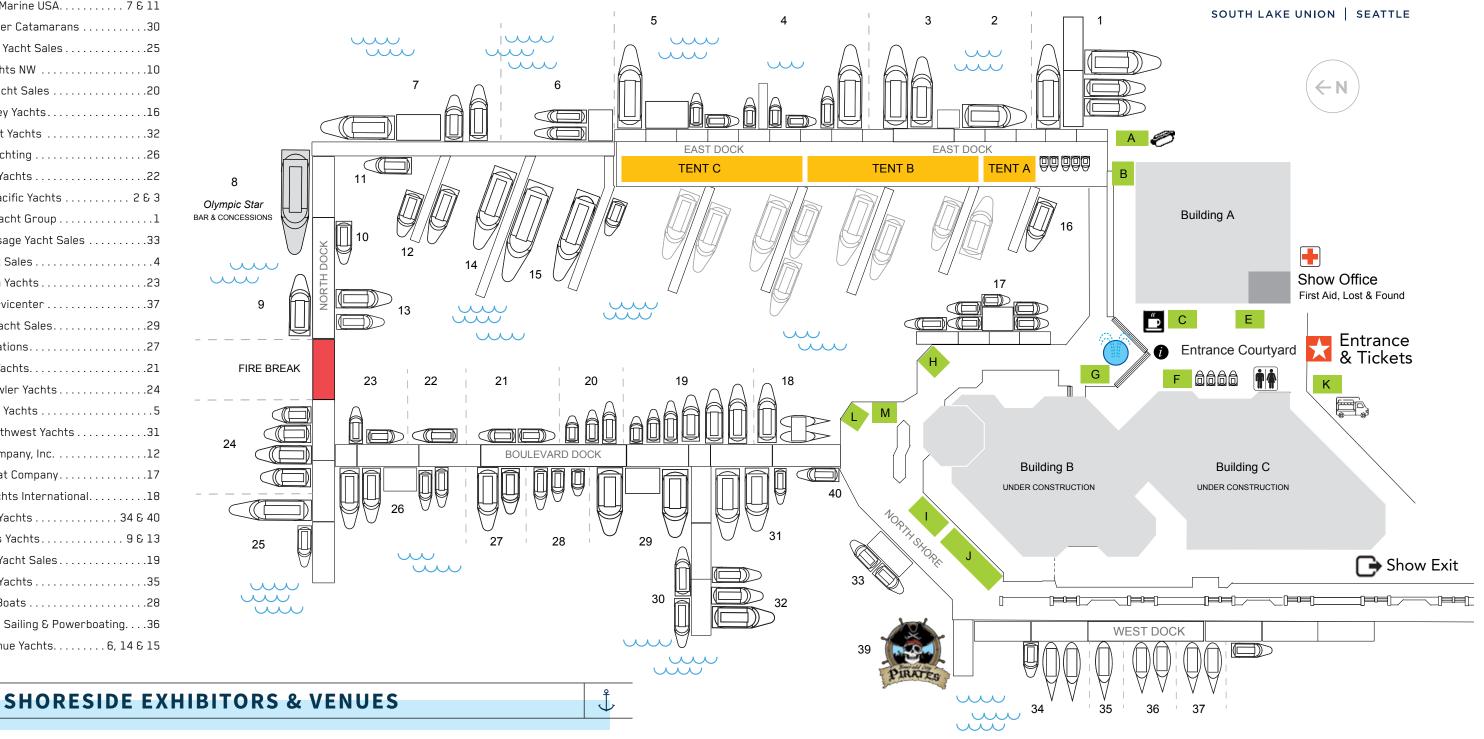

#### **BOATS ON DISPLAY**

#### **EAST DOCK TENT A**

#### NORTH **A2** CSR Marine A1 Guyer Boatworks SOUTH

#### **EAST DOCK TENT B**

| EAST DOCK<br>TENT C                    |
|----------------------------------------|
| NORTH                                  |
| <b>C8</b><br>West Coast<br>Yacht Sales |
| <b>C7</b><br>Robinson Law<br>Group     |
|                                        |
| <b>C6</b><br>Lending<br>Associates     |
| <b>C5</b><br>Banana Belt<br>Boats      |
|                                        |
| <b>C4</b><br>Swift<br>Spirit           |
| <b>C3</b><br>FMT<br>Group              |
|                                        |
| <b>C2</b><br>Freedom Boat<br>Club      |
|                                        |
|                                        |

#### **NORTH SHORE TENTS**

| <b>H-ND1</b><br>DIAGEO /<br>Don Julio |  |
|---------------------------------------|--|
| <b>M-ND2</b><br>DIAGEO /<br>Seedlip   |  |
|                                       |  |

L-ND3

DIAGEO / Talisker

USCG Auxiliary J-ND5 Center for **Wooden Boats** Kids Boat **Building Activity** 

I-ND4

NW Yachting

**B2** 

Trident

Funding

#### **IN-WATER EXHIBITORS**

#### Space No.

Beer Garden ......B Ketel One .....E Waypoint Marine..... F Music Stage ......G Don Julio, Talisker, Seedlip . . . . . H, L, M 

Kids' Boatbuilding Activity . . . . . . . J Five Hooks Seafood . . . . . . . . . . . . K Emerald City Pirates . . . . . . . . . . . . . . . 39