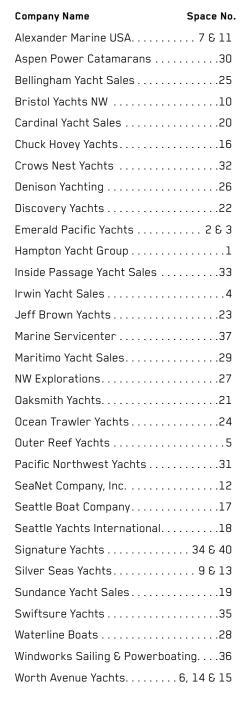

C1

POP

Board

Company

SOUTH

| Exhibitor Company          | Boat                      | Space No. |
|----------------------------|---------------------------|-----------|
| Alexander Marine USA       | Azimut 60 Flybridge       | 7         |
| Alexander Marine USA       | Tiara 49 Coupe            | 7         |
| Alexander Marine USA       | Tiara 39 Coupe            | 7         |
| Alexander Marine USA       | Tiara 43 LE               | 11        |
| Aspen Power Catamarans     | Aspen C120                | 30        |
| Aspen Power Catamarans     | Aspen C108                | 30        |
| Bellingham Yacht Sales     | Sabre 58 Salon Express    | 25        |
| Bellingham Yacht Sales     | Back Cove 340             | 25        |
| Bristol Yachts NW          | Cutwater 30               | 10        |
| Cardinal Yacht Sales       | Targa 32                  | 20        |
| Cardinal Yacht Sales       | Rhea 800 Timonier         | 20        |
| Cardinal Yacht Sales       | Rhea 23 Open              | 20        |
| Chuck Hovey Yachts         | Fleming 55 PH Motoryacht  | 16        |
| Crows Nest Yachts          | Apollonian 52             | 32        |
| Crows Nest Yachts          | 42 Marquee                | 32        |
| Crows Nest Yachts          | 52 Midnight Lace          | 32        |
| Denison Yachting           | Beneteau Swift Trawler 41 | 26        |
| Denison Yachting           | Beneteau Gran Turismo 32  | 26        |
| Denison Yachting           | Beneteau Gran Turismo 40  | 26        |
| Denison Yachting           | Pursuit 315 Offshore      | 26        |
| Discovery Yachts           | Linssen / GS 35.0         | 22        |
| Emerald Pacific Yachts     | Belize Sedan 66           | 3         |
| Emerald Pacific Yachts     | Riviera 4800 SY           | 2         |
| Emerald Pacific Yachts     | Riviera 53 EB             | 3         |
| Guyer Boatworks LLC        | Yacht Tenders             | Al        |
| Hampton Yacht Group        | 63 Nordlund               | 1         |
| Hampton Yacht Group        | 48 American Tug           | 1         |
| Hampton Yacht Group        | 65 Endurance              | 1         |
| Hampton Yacht Group        | 46 Ocean Alexander        | 1         |
| Inside Passage Yacht Sales | Sargo 36 Flybridge        | 33        |
| Inside Passage Yacht Sales | Sargo 28                  | 33        |
| Irwin Yacht Sales          | Marlow 70-E Pilothouse    | 4         |
| Irwin Yacht Sales          | Sea Ray 330 Sundancer     |           |
| Irwin Yacht Sales          | Blackfin 272CC            |           |
| Irwin Yacht Sales          | Blackfin 252CC            |           |
| Irwin Yacht Sales          | Blackfin 252CC            | 4         |
| Irwin Yacht Sales          | Blackfin 252DC            | 4         |
| Irwin Yacht Sales          | Blackfin 222CC            | 4         |
|                            |                           |           |
| Jeff Brown Yachts          | Axopar 25 T Top           | 23        |
| Jeff Brown Yachts          | Axopar 28 Cabin           | 23        |
| Marine Servicenter         | Jeanneau 380              | 37        |
| Marine Servicenter         | Jeanneau 440              | 37        |
| Maritimo Yacht Sales       | Maritimo M55              | 29        |
| Maritimo Yacht Sales       | Maritimo M52              | 29        |

Nordhavn 55

27

| Exhibitor Company                | Boat S                        | Space No. |
|----------------------------------|-------------------------------|-----------|
| NW Explorations                  | North Pacific Trawler         | 27        |
| Oaksmith Yachts                  | Arksen 30                     | 21        |
| Oaksmith Yachts                  | Arksen 28                     | 21        |
| Ocean Trawler Yachts             | Greenline 39                  | 24        |
| Ocean Trawler Yachts             | Greenline 48                  | 24        |
| Ocean Trawler Yachts             | Mainship 43                   | 24        |
| Ocean Trawler Yachts             | Greenline 33                  | 24        |
| Outer Reef Yachts                | Outer Reef 70                 | 5         |
| Pacific Northwest Yachts         | Fairline Targa 45 GT          | 31        |
| Pacific Northwest Yachts         | Fairline F-Line 33            | 31        |
| Pacific Northwest Yachts         | Selene 53                     | 31        |
| SeaNet Company                   | Solaris Power 40 Open         | 12        |
| SeaNet Company                   | Absolute 50 Fly               | 12        |
| Seattle Boat Company             | Cobalt A36                    | 17        |
| Seattle Boat Company             | Cobalt R6 Surf                | 17        |
| Seattle Boat Company             | Malibu M220                   | 17        |
| Seattle Boat Company             | Malibu 20 VTX                 | 17        |
| Seattle Boat Company             | Barletta Corsa 23             | 17        |
| Seattle Boat Company             | Barletta                      | 17        |
| Seattle Yachts International     | Excess 11C                    | 18        |
| Seattle Yachts International     | Nimbus 405                    | 18        |
| Signature Yachts                 | Beneteau Oceanis 34.1         | 34        |
| Signature Yachts                 | Beneteau Oceanis 40.1         | 34        |
| Signature Yachts                 | Vessel TBD                    | 40        |
| Silver Seas Yachts               | Cruisers Yachts 46 Cantius    | 9         |
| Silver Seas Yachts               | Cruisers Yachts 42 Cantius    | 13        |
| Silver Seas Yachts               | Cruisers Yachts 38 GLS        | 13        |
| Sundance Yacht Sales             | Prestige 420                  | 19        |
| Sundance Yacht Sales             | Fountain Pajot MY4.S          | 19        |
| Sundance Yacht Sales             | Jeanneau NC 795 Sport         | 19        |
| Sundance Yacht Sales             | Prestige 520                  | 19        |
| Sundance Yacht Sales             | Cutwater C-288                | 19        |
| Sundance Yacht Sales             | Cutwater C-248                | 19        |
| Swiftsure Yachts                 | Gorbon 53                     | 35        |
| Waterline Boats LLC              | Helmsman Trawlers 43E Pilotho | use 28    |
| Waterline Boats LLC              | Helmsman Trawlers 31 Sedan    | 28        |
| Waterline Boats LLC              | Nordic Tug 37 Flybridge       | 28        |
| Waypoint Marine Group            | Yacht Tenders                 | F-EC3     |
| Windworks Sailing & Powerboating | Bavaria C-38                  | 36        |
| Windworks Sailing & Powerboating | Bavaria C-45                  | 36        |
| Worth Avenue Yachts              | Ocean Alexander 72 Pilothouse | 15        |
| Worth Avenue Yachts              | Symbol 80 Pilothouse          | 14        |
| Worth Avenue Yachts              | Hampton Endurance 658 LRC     | 14        |
| Worth Avenue Yachts              | Pursuit 285 Offshore          | 15        |
| Worth Avenue Yachts              | Charter Yacht "CUP DYNASTY"   | 6         |
|                                  |                               |           |