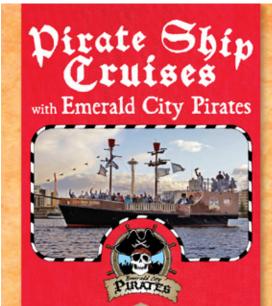

**Emerald City Pirates Ship:** Grab a cold beverage onboard the Emerald City Pirates ship Queen Anne's Revenge. Located near the West Dock (available during ship cruises)

#### **Pirate Ship Rides**

Presented by Emerald City Pirates

Ahoy, mate! We have fun (and free!) pirate ship rides for you and your family. Step aboard the Queen Anne's Revenge for a short boat ride along the shores of South Lake Union. Grab your complimentary tickets to board at the Entrance Tent or Show Info booth. Tickets are free, but required to board. Beverages

sold onboard. Rides are approximately 30-40 minutes. Ship is located on the West Dock.

#### **Pirate Ship Schedule**

Saturday: 12pm, 1 pm, 3pm, 4pm & 5pm Sunday: 12pm, 1pm, 3pm, and 4pm