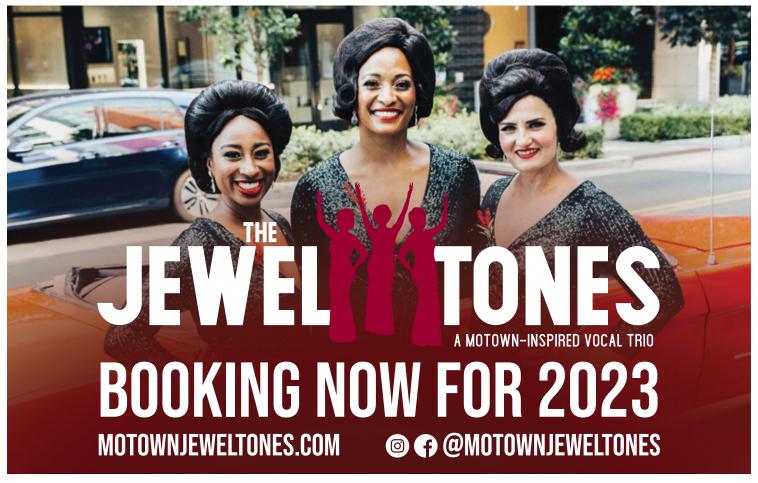

2 pm - 5 pm The Wednesday Club SUNDAY, APRIL 30 10 am - 12 pm BHS Jazz Quartet

2 pm - 4 pm The Jewel Tones

#### The Jewel Tones

The Jewel Tones are a sparkling homage to the music of Motown, the definitive era of American artistry and soul. They perform all of the most popular Motown hits. Learn more at MotownJewelTones.com and follow them @MotownJewelTones.